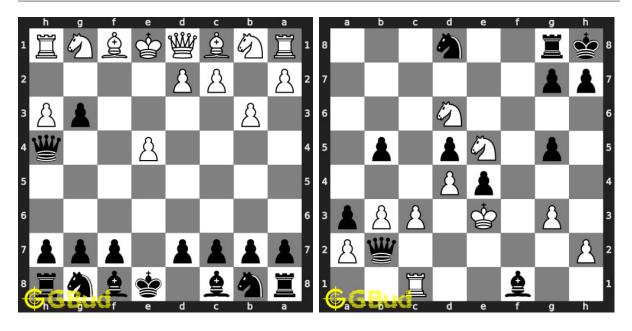

#### 17. Mate in 2 moves

Level: medium, Next Move: White Level: hard, Next Move: White Solution: https://gbud.in/gwc12x4

#### 18. Mate in 3 moves

Solution: https://gbud.in/gwc12x4

19. Give check to king and gain queen

Level: easy, Next Move: White Solution: https://gbud.in/gwc12x4

20. Gain queen in three moves

Level: medium, Next Move: White Solution: https://gbud.in/gwc12x4