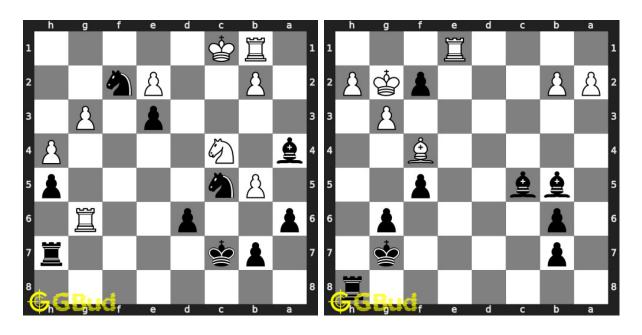

#### 15. Mate in 3 moves

Level: hard, Next Move: Black Solution: https://gbud.in/gwc12x4

#### 16. Mate in 2 moves

Level: easy, Next Move: White Solution: https://gbud.in/gwc12x4

#### 17. Mate in 2 moves

Level: medium, Next Move: White Level: hard, Next Move: White Solution: https://gbud.in/gwc12x4