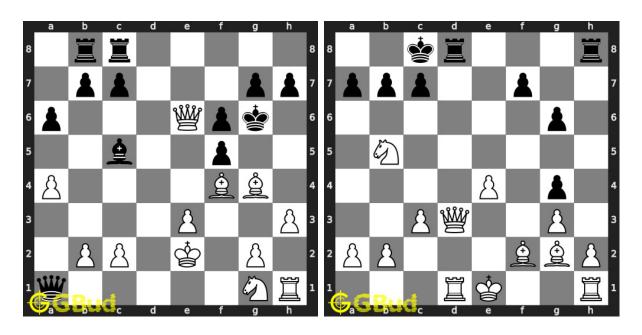

#### 18. Mate in 3 moves

Solution: https://gbud.in/gwc12x4

19. Give check to king and gain queen

Level: easy, Next Move: White Solution: https://gbud.in/gwc12x4

20. Gain queen in three moves

Level: medium, Next Move: White Solution: https://gbud.in/gwc12x4