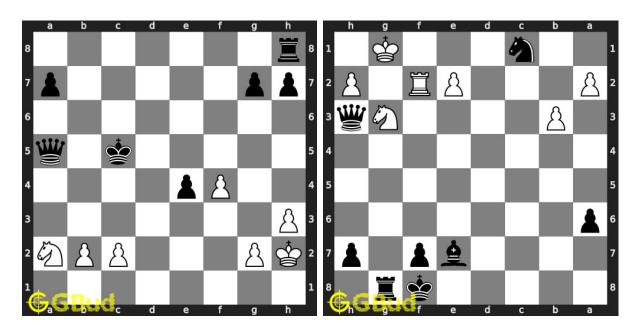

### 11. Gain queen

Level: medium, Next Move: White Level: hard, Next Move: Black Solution: https://gbud.in/gwc12x4

#### 12. Mate in 4 moves

Solution: https://gbud.in/gwc12x4

#### 13. Mate in 2 moves

Level: medium, Next Move: Black Level: medium, Next Move: Black 

#### 14. Mate in 2 moves