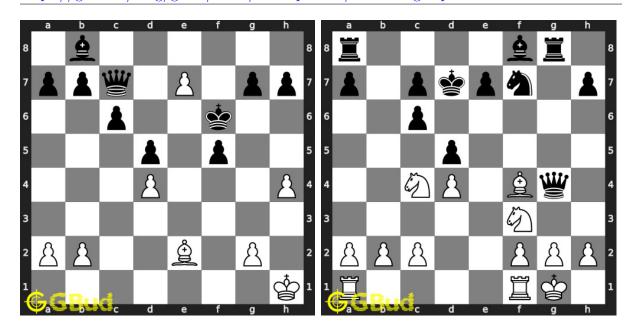

### 11. Gain queen

Level: medium, Next Move: White Level: hard, Next Move: Black Solution: https://gbud.in/gwc12x4

#### 12. Mate in 4 moves

Solution: https://gbud.in/gwc12x4

#### 13. Mate in 2 moves

Level: medium, Next Move: Black Level: medium, Next Move: Black 

#### 14. Mate in 2 moves

#### 15. Mate in 3 moves

Level: hard, Next Move: Black Solution: https://gbud.in/gwc12x4

#### 16. Mate in 2 moves

Level: easy, Next Move: White Solution: https://gbud.in/gwc12x4

#### 17. Mate in 2 moves

Level: medium, Next Move: White Level: hard, Next Move: White Solution: https://gbud.in/gwc12x4

#### 18. Mate in 3 moves

Solution: https://gbud.in/gwc12x4

19. Give check to king and gain queen

Level: easy, Next Move: White Solution: https://gbud.in/gwc12x4

20. Gain queen in three moves

Level: medium, Next Move: White Solution: https://gbud.in/gwc12x4